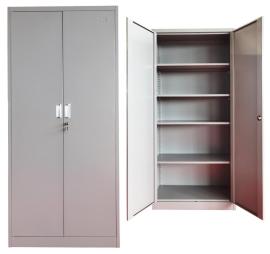

## Specification Sheet

| Item Name   | : 2 Door Metal Cabinet                           |
|-------------|--------------------------------------------------|
| Item No.    | : SYC-SW-01                                      |
| Material    | : High-quality cold-rolled steel plate           |
| Dimension   | : H1850*W850*D390mm                              |
| Packing Vol | : 0.139cbm                                       |
| Thickness   | : 0.5-1.0mm                                      |
| Package     | : 5-layer high-resistant carton box with PE foam |
| Lock        | : Cam lock(2 keys supplied)                      |
| Shelf Qty   | : 4 (adjustable) + 1 (fixed)                     |
| Load Qty    | : 200 pcs/20'GP, 480 pcs/40'HQ                   |
| Finish      | : Smooth/Texture,powder coating                  |
| Warranty    | : 10 Years                                       |

#### Product Features:

- Knock-down structure
- 3-5 mins for 2 people to install
- 80 kgs load capacity per shelf
- Adjustable shelves provide various storage space
- Environmental-friendly powder coating
- Anti-moisture/Rust-resistant/Corrosion-resistant
- Pre-treatment: Degreasing, Washing, Zirconium-based treatment, drying
- Flat-packed
- Long-term use
- Easy cleaning with duster cloth
- Master key available
- Padlock, handle lock, digit lock are available
- Usage: Office/Hospital/Garage/Basement/Lab/Library