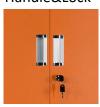

Warranty : 10 Years

Handle&Lock

Adjustable holes

Shelf

Name plate

Package : 5-layer high-resistant carton box with PE foam

Lock : Cam lock(2 keys supplied) : 2 (adjustable) + 2 (fixed) Shelf Qty Load Qty : 230 pcs/20'GP, 550 pcs/40'HQ Finish : Smooth/Texture,powder coating