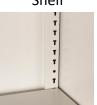

## LUOYANG SHIDIU IMPORT & EXPORT CO.,LTD.

3rd Floor, Yubao Building, Xipang Village, Yibin District, Luoyang, Henan, CHINA 471000 Tel: 0086 379 6335 5858 Website: www.steelfurniture.com.cn



## **Specification Sheet**



Item Name: Swing Door Metal Cabinet

Item No. : SYC-SW-03

Material : High-quality cold-rolled steel plate

Dimension: H1850\*W850\*D390mm

Packing Vol.: 0.12cbm Thickness: 0.5-1.0mm

Package : 5-layer high-resistant carton box with PE foam

Lock : Cam lock(2 keys supplied) : 2 (adjustable) + 2 (fixed) Shelf Qty Load Qty : 230 pcs/20'GP, 550 pcs/40'HQ Finish : Smooth/Texture,powder coating

Warranty : 10 Years

Handle&Lock



Adjustable holes



Shelf



Name plate



## **Product Features:**

- ✓ Knock-down structure
- √ 5-8 mins for 2 people to install
- ✓ 80 kgs load capacity per shelf
- ✓ Adjustable shelves provide various storage space
- Environmental-friendly powder coating
- ✓ Anti-moisture/Rust-resistant/Corrosion-resistant
- Pre-treatment: Degreasing, Washing, Zirconium-based treatment, drying
- ✓ Flat-packed
- ✓ Long-term use
- Easy cleaning with duster cloth
- ✓ Master key available
- ✓ Padlock,handle lock, digit lock are available
- ✓ Usage: Office/Hospital/Garage/Basement/Lab/Library

Remark: Dimension/Color/Accessories/Package can be customized.