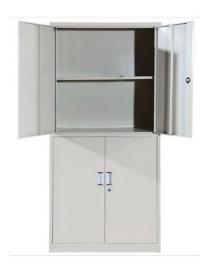

## **Specification Sheet**

Item Name: Swing Door Metal Cabinet

Item No. : SYC-SW-03

Material : High-quality cold-rolled steel plate

Dimension: H1850\*W850\*D390mm

Packing Vol.: 0.12cbm Thickness: 0.5-1.0mm

Package : 5-layer high-resistant carton box with PE foam

Lock : Cam lock(2 keys supplied) : 2 (adjustable) + 2 (fixed) Shelf Qty Load Qty : 230 pcs/20'GP, 550 pcs/40'HQ Finish : Smooth/Texture,powder coating

## **Product Features:**

- ✓ Knock-down structure
- √ 5-8 mins for 2 people to install
- ✓ 80 kgs load capacity per shelf
- ✓ Adjustable shelves provide various storage space
- Environmental-friendly powder coating
- ✓ Anti-moisture/Rust-resistant/Corrosion-resistant
- Pre-treatment: Degreasing, Washing, Zirconium-based treatment, drying
- ✓ Flat-packed
- ✓ Long-term use
- Easy cleaning with duster cloth
- ✓ Master key available
- ✓ Padlock,handle lock, digit lock are available
- ✓ Usage: Office/Hospital/Garage/Basement/Lab/Library