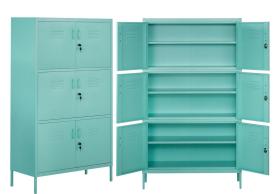

## Specification Sheet

Item Name: 3 Tiers Cabinet

Item No. : SYH-C-3

Material: High-quality cold-rolled steel plate

Dimension: H1600\*W913\*D400mm

Packing Vol.: 0.116cbm Thickness : 0.5-0.8mm

Package : 5-layer high-resistant carton box with PE foam

Accessories: U Shaped handle / Adjustable feet

Shelf Qty : 1 (adjustable) + 1 (fixed)

Load Qty : 240 pcs/20'GP, 570 pcs/40'HQ Finish : Smooth/Texture,powder coating

Warranty : 5 Years

## **Product Features:**

- ✓ Knock-down structure
- √ 5-8 mins for 2 people to install
- √ 40 kgs load capacity per shelf
- ✓ Adjustable shelves provide various storage space
- Environmental-friendly powder coating
- ✓ Anti-moisture/Rust-resistant/Corrosion-resistant
- ✓ Pre-treatment: Degreasing, Washing, Zirconium-based treatment, drying
- ✓ Flat-packed
- ✓ Long-term use
- Easy cleaning with duster cloth
- Master key available
- Cam lock,hadlock,handle lock, digit lock are available
- ✓ Usage: Home/Office/School/Garage/Basement/Library