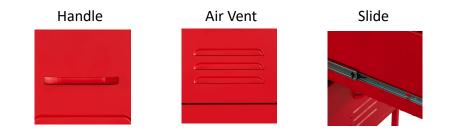

## Specification Sheet

| Item Name    | : 3 Drawers Cabinet                              |
|--------------|--------------------------------------------------|
| ltem No.     | : SYH-D-3                                        |
| Material     | : High-quality cold-rolled steel plate           |
| Dimension    | : H1015*W425*D400mm                              |
| Packing Vol. | : 0.052cbm                                       |
| Thickness    | : 0.5-0.8mm                                      |
| Package      | : 5-layer high-resistant carton box with PE foam |
| Accessories  | : U Shaped handle / Adjustable feet              |
| Load Qty     | : 540 pcs/20'GP, 1200 pcs/40'HQ                  |
| Finish       | : Smooth/Texture,powder coating                  |
| Warranty     | : 5 Years                                        |

## Product Features:

- Knock-down structure
- 5-8 mins for 2 people to install
- 20 kgs load capacity per shelf
- Environmental-friendly powder coating
- Anti-moisture/Rust-resistant/Corrosion-resistant
- Pre-treatment: Degreasing, Washing, Zirconium-based treatment, drying
- Flat-packed
- Long-term use
- Easy cleaning with duster cloth
- Usage: Home/Office/School/Garage/Basement/Library