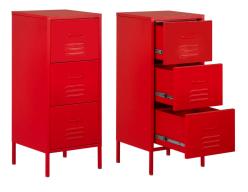

## Specification Sheet

| Item Name    | : 3 Drawers Cabinet                              |
|--------------|--------------------------------------------------|
| ltem No.     | : SYH-D-3                                        |
| Material     | : High-quality cold-rolled steel plate           |
| Dimension    | : H1015*W425*D400mm                              |
| Packing Vol. | : 0.052cbm                                       |
| Thickness    | : 0.5-0.8mm                                      |
| Package      | : 5-layer high-resistant carton box with PE foam |
| Accessories  | : U Shaped handle / Adjustable feet              |
| Load Qty     | : 540 pcs/20'GP, 1200 pcs/40'HQ                  |
| Finish       | : Smooth/Texture,powder coating                  |
| Warranty     | : 5 Years                                        |

## Product Features:

- Knock-down structure
- 5-8 mins for 2 people to install
- 20 kgs load capacity per shelf
- Environmental-friendly powder coating
- Anti-moisture/Rust-resistant/Corrosion-resistant
- Pre-treatment: Degreasing, Washing, Zirconium-based treatment, drying
- Flat-packed
- Long-term use
- Easy cleaning with duster cloth
- Usage: Home/Office/School/Garage/Basement/Library