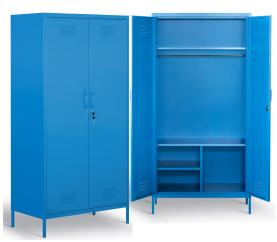

## Specification Sheet

Item Name: 2 Door Wardrobe

Item No. : SYH-W-02

Material : High-quality cold-rolled steel plate

Dimension: H1850\*W900\*D500mm

Packing Vol.: 0.146cbm Thickness : 0.5-0.8mm

Package : 5-layer high-resistant carton box with PE foam

Accessories: U Shaped handle / Adjustable feet

Shelf Qty : 5

Load Qty : 190 pcs/20'GP, 450 pcs/40'HQ Finish : Smooth/Texture,powder coating

Warranty : 5 Years

## **Product Features:**

- ✓ Knock-down structure
- √ 5-8 mins for 2 people to install
- √ 40 kgs load capacity per shelf
- ✓ Shelves provide various storage space
- Environmental-friendly powder coating
- ✓ Anti-moisture/Rust-resistant/Corrosion-resistant
- Pre-treatment: Degreasing, Washing, Zirconium-based treatment, drying
- ✓ Flat-packed
- ✓ Long-term use
- Easy cleaning with duster cloth
- ✓ Master key is available
- Cam Lock,padlock,handle lock, digit lock are available
- ✓ Usage: Home/Office/School/Garage/Basement/Library