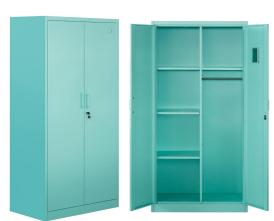

## Specification Sheet

Item Name: 2 Door Wardrobe

Item No. : SYH-W-03

Material : High-quality cold-rolled steel plate

Dimension: H1800\*W900\*D500mm

Packing Vol.: 0.15cbm Thickness : 0.5-0.8mm

Package : 5-layer high-resistant carton box with PE foam

Accessories: U Shaped handle / Adjustable feet

Shelf Qty : 5

Load Qty : 185 pcs/20'GP, 440 pcs/40'HQ Finish : Smooth/Texture,powder coating

Warranty : 5 Years

## **Product Features:**

- ✓ Knock-down structure
- √ 5-8 mins for 2 people to install
- √ 40 kgs load capacity per shelf
- ✓ Shelves provide various storage space
- Environmental-friendly powder coating
- ✓ Anti-moisture/Rust-resistant/Corrosion-resistant
- Pre-treatment: Degreasing, Washing, Zirconium-based treatment, drying
- ✓ Flat-packed
- ✓ Long-term use
- Easy cleaning with duster cloth
- ✓ Master key is available
- Cam Lock,padlock,handle lock, digit lock are available
- ✓ Usage: Home/Office/School/Garage/Basement/Library