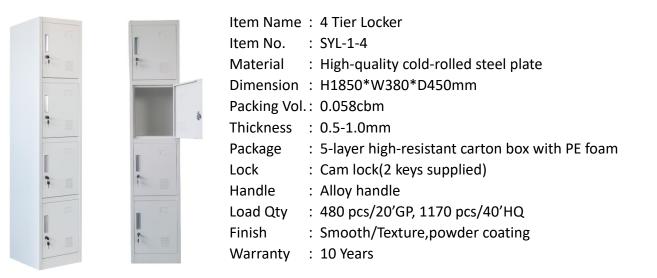

## Specification Sheet

Handle&Lock

| Air Vent |  |
|----------|--|
|          |  |
|          |  |
|          |  |