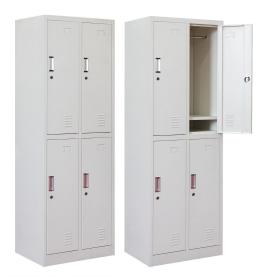

## Specification Sheet

Item Name: 4 Door Locker

Item No. : SYL-2-2

Material : High-quality cold-rolled steel plate

Dimension: H1850\*W608\*D450mm

Packing Vol.: 0.096cbm Thickness : 0.5-1.0mm

Package : 5-layer high-resistant carton box with PE foam

Lock : Cam lock(2 keys supplied)

Handle : Alloy handle

Load Qty : 290 pcs/20'GP, 700 pcs/40'HQ Finish : Smooth/Texture,powder coating

Warranty : 10 Years

Shelf

Name Plate

Air Vent