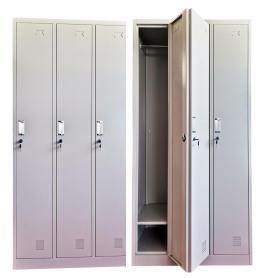

## Specification Sheet

Item Name: 3 Door Locker

Item No. : SYL-3-1

Material : High-quality cold-rolled steel plate

Dimension: H1850\*W900\*D450mm

Packing Vol.: 0.139cbm Thickness : 0.5-1.0mm

Package : 5-layer high-resistant carton box with PE foam

Lock : Cam lock(2 keys supplied)

Handle : Alloy handle

Load Qty : 200 pcs/20'GP, 480 pcs/40'HQ Finish : Smooth/Texture,powder coating

Warranty: 10 Years

Lock&Handle

Shelf

Name Plate

Air Vent

## **Product Features:**

- ✓ Knock-down structure
- √ 5-8 mins for 2 people to install
- ✓ 20 kgs load capacity per shelf
- Environmental-friendly powder coating
- ✓ Anti-moisture/Rust-resistant/Corrosion-resistant
- Pre-treatment: Degreasing, Washing, Zirconium-based treatment, drying
- ✓ Flat-packed
- Long-term use
- ✓ Easy cleaning with duster cloth
- Master key available
- ✓ Padlock,Code lock,Digit lock is available
- ✓ Usage: Office/Hospital/Staff Room/School