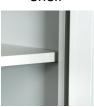

Lock : Cam lock(2 keys supplied)

Handle : Alloy handle

Load Qty : 200 pcs/20'GP, 480 pcs/40'HQ Finish : Smooth/Texture,powder coating

Warranty: 10 Years

Lock&Handle

Shelf

Name Plate

Air Vent