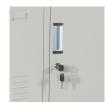

Lock : Cam lock(2 keys supplied)

Handle : Alloy handle

Load Qty : 200 pcs/20'GP, 480 pcs/40'HQ Finish : Smooth/Texture,powder coating

Warranty: 10 Years

Lock&Handle

Shelf

Name Plate

Air Vent