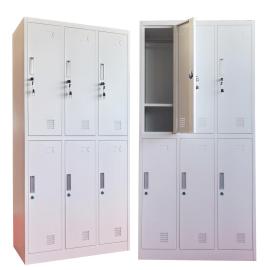

## **Specification Sheet**

Item Name: 6 Door Locker

Item No. : SYL-3-2

Material : High-quality cold-rolled steel plate

Dimension: H1850\*W900\*D450mm

Packing Vol.: 0.139cbm Thickness : 0.5-1.0mm

Package : 5-layer high-resistant carton box with PE foam

Lock : Cam lock(2 keys supplied)

Handle : Alloy handle

Load Qty : 200 pcs/20'GP, 480 pcs/40'HQ Finish : Smooth/Texture,powder coating

Warranty: 10 Years

Shelf

Name Plate

Air Vent

## **Product Features:**

- ✓ Knock-down structure
- √ 5-8 mins for 2 people to install
- ✓ 20 kgs load capacity per shelf
- Environmental-friendly powder coating
- ✓ Anti-moisture/Rust-resistant/Corrosion-resistant
- Pre-treatment: Degreasing, Washing, Zirconium-based treatment, drying
- ✓ Flat-packed
- ✓ Long-term use
- ✓ Easy cleaning with duster cloth
- Master key available
- ✓ Padlock,Code lock,Digit lock is available
- ✓ Usage: Office/Hospital/Staff Room/School